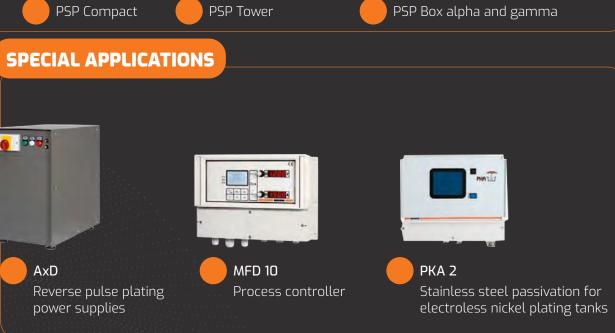

### **WATER-COOLED WITH SYNTHETIC COOLANT**

Thyristor or switch mode (IGBT) power supply control

PSP Compact

No.

CHARLES .