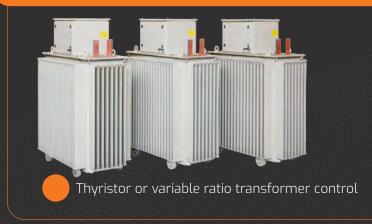

### **WATER-COOLED WITH SYNTHETIC COOLANT**

Thyristor or switch mode (IGBT) power supply control

PSP Compact

No.

CHARLES .