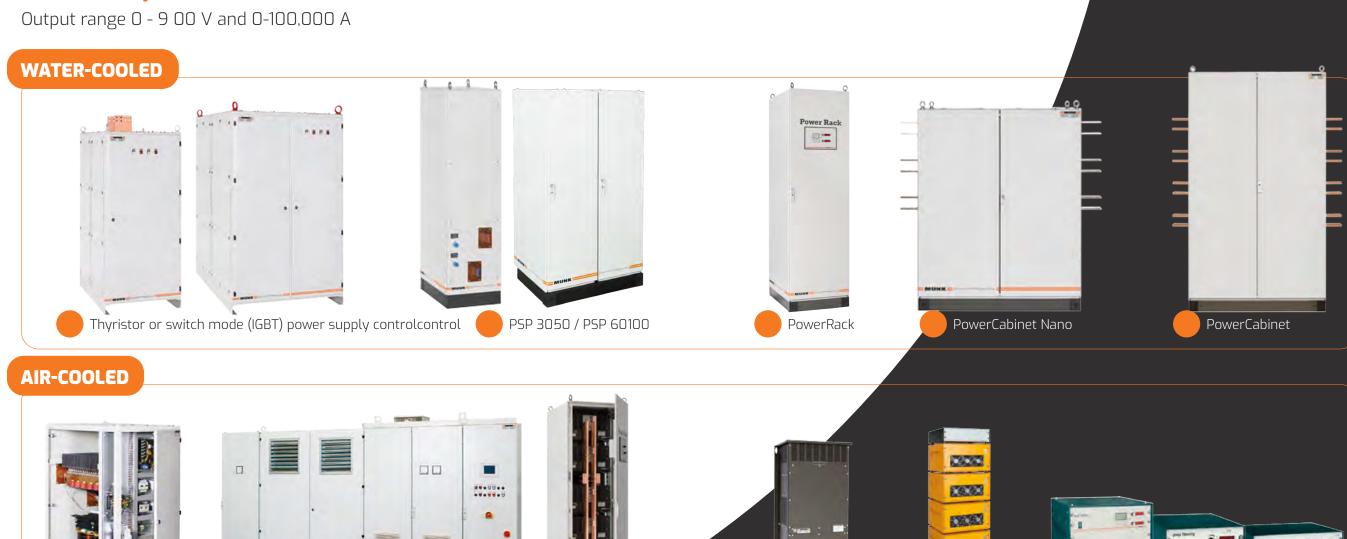

### **WATER-COOLED WITH SYNTHETIC COOLANT**

Thyristor or switch mode (IGBT) power supply control

PSP Compact

No.

CHARLES .