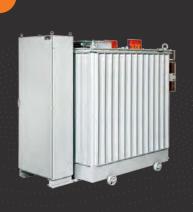

### **WATER-COOLED WITH SYNTHETIC COOLANT**

Thyristor or switch mode (IGBT) power supply control

PSP Compact

No.

CHARLES .