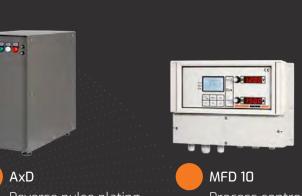

### **DC POWER SUPPLIES**

- High current rectifiers
- Pulse plating rectifiers
- Rectifiers for laboratory applications
- Pulse plating rectifiers
- Custom-made power supplies
- Multi-output power supplies
- Polarity inverter
- Process controller
- Accessories

#### Aluminium - Surface Treatment

AS 1200 / HS 1200 Anodizing Process Controllers Increased productivity and improvements in quality are the essential advantages of **AS 1200 / HS 1200** controllers compared to standard remote controllers.