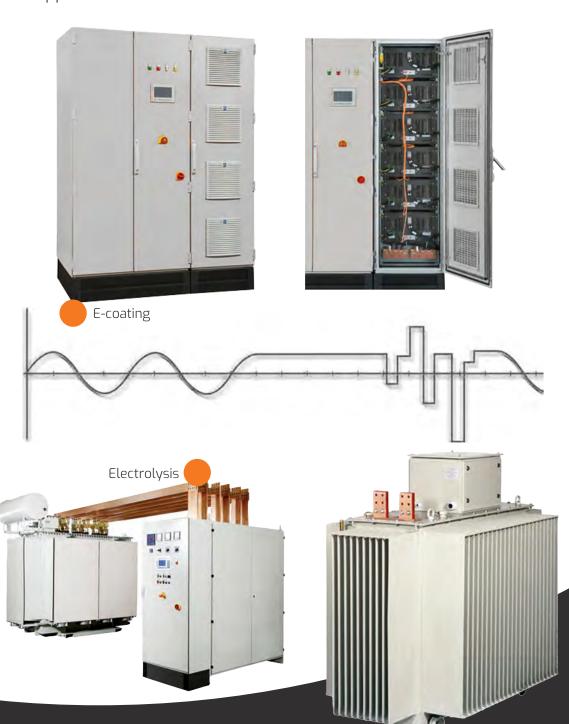

# **PRODUCT OVERVIEW**

Power Supplies and Controller



### **DC POWER SUPPLIES**

- High current rectifiers
- Pulse plating rectifiers
- Rectifiers for laboratory applications
- Pulse plating rectifiers
- Custom-made power supplies
- Multi-output power supplies
- Polarity inverter
- Process controller
- Accessories



#### Aluminium - Surface Treatment



AS 1200 / HS 1200 Anodizing Process Controllers Increased productivity and improvements in quality are the essential advantages of **AS 1200 / HS 1200** controllers compared to standard remote controllers.



#### DCAC 1200

Dedicated power supply and control system for electrolyticcoloring processes.



Power supply system designed for creating interference coloring effects.



# PLATING, ANODIZING AND E-COAT APPLICATION



PowerRack



### **WATER-COOLED WITH SYNTHETIC COOLANT**

Thyristo