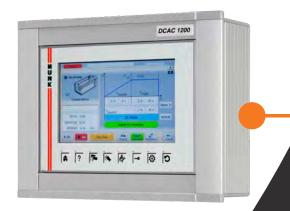

#### DCAC 1200

Dedicated power supply and control system for electrolyticcoloring processes.

Power supply system designed for creating interference coloring effects.